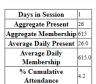

### **Example Reports:**

Run for just one day, no code selected:

One Line Only = Yes

| From Date: 04/07/2016 To Date: 04/07/2016 |      |            |               |           |               |              |  |  |
|-------------------------------------------|------|------------|---------------|-----------|---------------|--------------|--|--|
| GL                                        | # of | Average    | Average Daily | Aggregate | Average Daily | % Cumulative |  |  |
| GL                                        | Days | Membership | Membership    | Present   | Present       | Attendance   |  |  |
| 09                                        | 1    | 164        | 164.0         | 158.0     | 158.0         | 96.3         |  |  |
| 10                                        | 1    | 150        | 150.0         | 147.0     | 147.0         | 98.0         |  |  |
| 11                                        | 1    | 132        | 132.0         | 127.0     | 127.0         | 96.2         |  |  |
| 12                                        | 1    | 162        | 162.0         | 154.0     | 154.0         | 95.1         |  |  |
| SP                                        | 1    | 7          | 7.0           | 6.0       | 6.0           | 85.7         |  |  |

| Days in Session       | 1     |  |
|-----------------------|-------|--|
| Aggregate Present     | 592   |  |
| Aggregate Membership  | 615   |  |
| Average Daily Present | 592.0 |  |
| Average Daily         | 615.0 |  |
| Membership            |       |  |
| % Cumulative          | 96.3  |  |
| Attendance            | 50.3  |  |