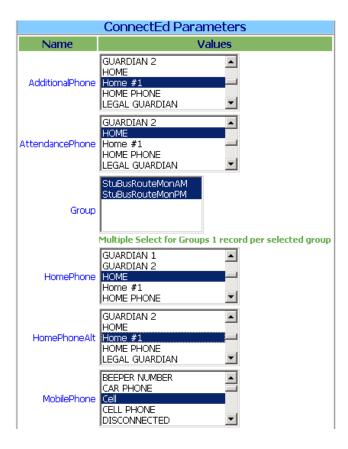

### **ConnectED Parameters**

<District System><ConnectEd Parameter>

The ConnectED Parameters needs to be set before you can run the export.

The parameters can be set by Phone Type or by Phone Rank.

- ⇒ Set Use Rank to Yes/No (No will give you Phone types to select)
- ⇒ Set the relationships you want phone information for.
- ⇒ Set the Groups (Bus Am and Bus PM) that you wanted included in the information.
- ⇒ Select a Phone Type/Rank for each phone needed in the export.